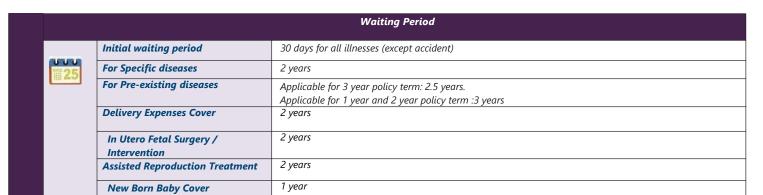

Ve

| T              | Sum Insured Options (Rs. in Lakhs)                                                                                                                                                                                                           |                                                                                              | 5                                                                                                                                                                                                                                                                                                                                                                                                                                                                                                                                                                                                                                                                      | 10       | 15      | 20      | 25               | 50      | 75      | 100      | 200     |
|----------------|----------------------------------------------------------------------------------------------------------------------------------------------------------------------------------------------------------------------------------------------|----------------------------------------------------------------------------------------------|------------------------------------------------------------------------------------------------------------------------------------------------------------------------------------------------------------------------------------------------------------------------------------------------------------------------------------------------------------------------------------------------------------------------------------------------------------------------------------------------------------------------------------------------------------------------------------------------------------------------------------------------------------------------|----------|---------|---------|------------------|---------|---------|----------|---------|
|                | Health Check up                                                                                                                                                                                                                              | Individual (Rs)                                                                              | 1500                                                                                                                                                                                                                                                                                                                                                                                                                                                                                                                                                                                                                                                                   | 2000     | 4000    | 5000    | 5000             | 5000    | 8000    | 8000     | 8000    |
|                | Assure<br>Each policy year<br>(Irrespective of<br>claim)                                                                                                                                                                                     | Floater (Rs)                                                                                 | 2500                                                                                                                                                                                                                                                                                                                                                                                                                                                                                                                                                                                                                                                                   | 5000     | 8000    | 10000   | 10000            | 10000   | 15000   | 15000    | 15000   |
| *              | Cumulative Bonu                                                                                                                                                                                                                              | s                                                                                            | 25% of sum insured for each claim free and maximum up to 100% of the sum insured                                                                                                                                                                                                                                                                                                                                                                                                                                                                                                                                                                                       |          |         |         |                  |         |         |          |         |
|                | Ayush Treatment<br>(For Ayurveda, Un<br>Homepathy)                                                                                                                                                                                           | Covered up to sum insured                                                                    |                                                                                                                                                                                                                                                                                                                                                                                                                                                                                                                                                                                                                                                                        |          |         |         |                  |         |         |          |         |
| Š*             | Assisted Reproduction Treatment (Limit of Liability in a policy year)                                                                                                                                                                        |                                                                                              | 1 Lakh                                                                                                                                                                                                                                                                                                                                                                                                                                                                                                                                                                                                                                                                 | 2 Lakhs  | 2 Lakhs | 2 Lakhs | 2 Lakhs          | 4 Lakhs | 4 Lakhs | 4 Lakhs  | 4 Lakhs |
| 1              | Delivery Expenses (Per Policy Year)                                                                                                                                                                                                          |                                                                                              | Covered up-to 10% of the Sum Insured.  Both self and spouse are covered under this policy for a continuous period of 2 years under Individual or floater sum insured                                                                                                                                                                                                                                                                                                                                                                                                                                                                                                   |          |         |         |                  |         |         |          |         |
| Ŀ <del>≗</del> | In Utero Fetal<br>surgery/Interven                                                                                                                                                                                                           | Covered up to sum insured, Waiting period: 2 years from the date of inception of this policy |                                                                                                                                                                                                                                                                                                                                                                                                                                                                                                                                                                                                                                                                        |          |         |         |                  |         |         |          |         |
| B              | Sum Insured Options<br>(Rs. in Lakhs)                                                                                                                                                                                                        |                                                                                              | 5                                                                                                                                                                                                                                                                                                                                                                                                                                                                                                                                                                                                                                                                      | 10       | 15      | 20      | 25               | 50      | 75      | 100      | 200     |
| (8)            | Hospitalization Expenses for<br>Treatment of New Born Cover                                                                                                                                                                                  |                                                                                              | 2 Lakhs                                                                                                                                                                                                                                                                                                                                                                                                                                                                                                                                                                                                                                                                | 2 Lakhs  | 2 Lakhs | 2 Lakhs | 2 Lakhs          | 4 Lakhs | 4 Lakhs | 4 Lakhs  | 4 Lakhs |
| Š.             | Treatment for Co<br>Refractory Asth                                                                                                                                                                                                          |                                                                                              | Payable up to 10% of sum insured not exceeding Rs.5 Lakhs per policy period                                                                                                                                                                                                                                                                                                                                                                                                                                                                                                                                                                                            |          |         |         |                  |         |         |          |         |
| <b>M</b> &     | Compassionate Ti                                                                                                                                                                                                                             | ravel                                                                                        | Company will reimburse the transportation expenses by air incurred up to Rs.10,000/- for one immediate family member (other than the travel companion)                                                                                                                                                                                                                                                                                                                                                                                                                                                                                                                 |          |         |         |                  |         |         |          |         |
|                | Repatriation of m                                                                                                                                                                                                                            | nortal remains                                                                               | Company shall reimburse up to Rs.15,000/- in a policy year  Payable towards the cost of repatriation of mortal remains of the insured person (including the cost of embalming and coffin charges) to the residence of the Insured as recorded in the policy                                                                                                                                                                                                                                                                                                                                                                                                            |          |         |         |                  |         |         |          |         |
| i.             | Treatment in Va<br>Service Provider                                                                                                                                                                                                          |                                                                                              | 1% of Sum Insured subject to a maximum of Rs.5,000/- per policy period is payable as lump sum                                                                                                                                                                                                                                                                                                                                                                                                                                                                                                                                                                          |          |         |         |                  |         |         |          |         |
| i <del>å</del> | Shared Accommo                                                                                                                                                                                                                               | odation                                                                                      | Payable for in-patient hospitalization, then amount of Rs.1,000/- per day will be payable for each continuous and completed period of 24 hours of stay in such shared accommodation                                                                                                                                                                                                                                                                                                                                                                                                                                                                                    |          |         |         |                  |         |         |          |         |
| ****           | Second Medical Opinion  Can obtain a Second Medical Opinion from a Doctor in the Company's network of Medical Practitioners.  All medical records should be forwarded to the mail-id e_medicalopinion@starhealth.in.or through Post/Courier. |                                                                                              |                                                                                                                                                                                                                                                                                                                                                                                                                                                                                                                                                                                                                                                                        |          |         |         |                  |         |         |          |         |
|                | Automatic Restor                                                                                                                                                                                                                             | ration                                                                                       | Sum Insured will be restored unlimited number of times and maximum up to 100% each time, which can be utilized for a subsequent hospitalization.  Restoration will trigger immediately upon partial/ full utilization of the sum insured, which can be utilized for a subsequent hospitalization.  On partial utilization of the Sum Insured, it will be restored up to extent of utilization.  On full utilization of the Sum Insured, it will be restored to 100%  Used for all claims including for modern treatment, but for a subsequent hospitalization  Maximum payable amount for a single claim under restoration benefit shall not more than the sum insured |          |         |         |                  |         |         |          |         |
| 444            | Modern treatmen                                                                                                                                                                                                                              | ts                                                                                           | Covered up to sum insured                                                                                                                                                                                                                                                                                                                                                                                                                                                                                                                                                                                                                                              |          |         |         |                  |         |         |          |         |
| i å            | Rehabilitation a<br>Management                                                                                                                                                                                                               | nd Pain                                                                                      | Covered up to the sub-limit (or) maximum up to 20% of the sum insured whichever is less, per policy year                                                                                                                                                                                                                                                                                                                                                                                                                                                                                                                                                               |          |         |         |                  |         |         |          |         |
|                | Optional Cover                                                                                                                                                                                                                               |                                                                                              |                                                                                                                                                                                                                                                                                                                                                                                                                                                                                                                                                                                                                                                                        |          |         |         |                  |         |         |          |         |
| 70             | Optional Cover t                                                                                                                                                                                                                             | to choose                                                                                    |                                                                                                                                                                                                                                                                                                                                                                                                                                                                                                                                                                                                                                                                        | Sum Ins  | ured    |         | Aggregate<br>Opt |         |         | Discount | Offered |
|                | deductible                                                                                                                                                                                                                                   |                                                                                              | Upto Rs 2                                                                                                                                                                                                                                                                                                                                                                                                                                                                                                                                                                                                                                                              | 20 Lakhs |         | Rs 50   | 0,000            |         | 45%     |          |         |
|                | This deductible is applicable for every policy year (on Aggregate basis)                                                                                                                                                                     |                                                                                              |                                                                                                                                                                                                                                                                                                                                                                                                                                                                                                                                                                                                                                                                        |          |         | Rs 1    | Lakh             |         | 55%     |          |         |
|                |                                                                                                                                                                                                                                              |                                                                                              | Above Rs                                                                                                                                                                                                                                                                                                                                                                                                                                                                                                                                                                                                                                                               | 20 Lakhs |         | Rs 50   | 0,000            |         | 35%     |          |         |
|                |                                                                                                                                                                                                                                              |                                                                                              |                                                                                                                                                                                                                                                                                                                                                                                                                                                                                                                                                                                                                                                                        |          |         | Rs 1,   | .00,000          |         | 50%     |          |         |